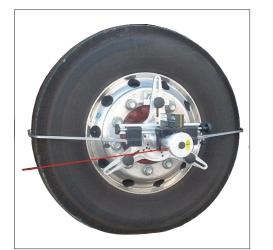

### USER FRIENDLY APPLICATION

Magnetic attachement of the wheel holders to steel rims, special clamping for aluminium rims.

The measuring head is magnetically attached onto the steelrim. Onto Aluminium rims attachement with special tensioners is possible.

A fast and simple montage is granted. The laserunit of the measuring head is slewable. The laserunit is supplied with power through rechargeable batteries.