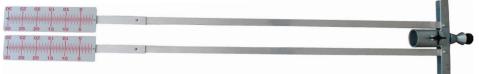

Electronic measure of camber and castor

A fast and simple montage is granted. The laserunit of the measuring head is slewable. The laserunit is supplied with power through rechargeable batteries.