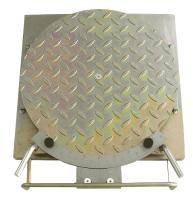

### **Turntable/Sliding plate**

Top-quality turntables with a free-range ball cage, integrated angle display with a stainless steel scale and a vernier.

> QUALITY - MADE IN GERMANY **SIMPLE AND MOBILE APPLICATION** EXPANDABLE TO CAR-ALIGNMENT

### ROBUST QUALITY

The firm three-point-holder off aluminium and dirt-resistant turntables special for trucks and similar vehicles grant longtime utilisability.