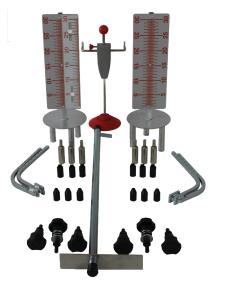

#### Car-Kit

The measuring heads can also be used on car rims. To do so, the magnet spacers are replaced by car-adapters (optional Car-Set).

The attachement is carried out by the special tensioner via the tire blanket.

The installation onto car rims (10-21") is possible. Car-Set delivery content see figure.

### USER FRIENDLY APPLICATION

Magnetic attachement of the wheel holders to steel rims, special clamping for aluminium rims.

The measuring head is magnetically attached onto the steelrim. Onto Aluminium rims attachement with special tensioners is possible.

A fast and simple montage is granted. The laserunit of the measuring head is slewable. The laserunit is supplied with power through rechargeable batteries.