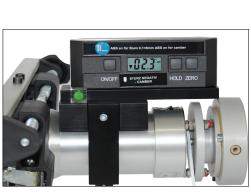

Electronic measure of camber and castor

### USER FRIENDLY APPLICATION

Magnetic attachement of the wheel holders to steel rims, special clamping for aluminium rims.

The measuring head is magnetically attached onto the steelrim. Onto Aluminium rims attachement with special tensioners is possible.

A fast and simple montage is granted. The laserunit of the measuring head is slewable. The laserunit is supplied with power through rechargeable batteries.