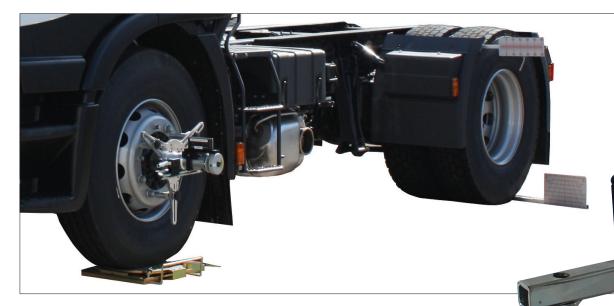

### **VERSATILE APPLICATION**

For transporters, trucks, buses, trailers, clingers and other vehicles. Fit for trucks with multiple steering axles. Measurement in reference to the frame.

### FREE OF NET-SUPPLY

The Application on a flat surface without power supply is possible.

- > Fast, easy, and versatile: wether use at tractor, two stearing axles, semi-trailer, trailer or bus. **Always the best choice Truckline.**
- > With an optional set the unit TL10 can get used on passenger cars, even with alloy rims
- > No lifting of the truck, stay in driving conditions.
- > Align semi-trailers according to the king-pin.

### USER FRIENDLY APPLICATION

Magnetic attachement of the wheel holders to steel rims, special clamping for aluminium rims.

The measuring head is magnetically attached onto the steelrim. Onto Aluminium rims attachement with special tensioners is possible.